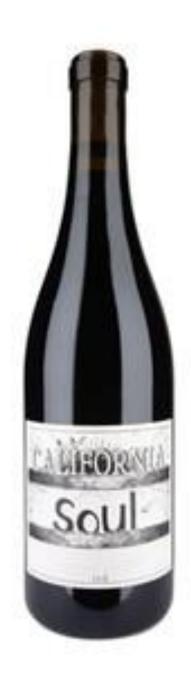

## CALIFORNIA SOUL MOTHER HIPS

Deep aromas of violets, blackberry, and forest. Leather and black currant on the palate with hints of black pepper. All the finesse of a northern Rhone style Syrah in a California wine.

Color: Red

Grapes: 72% Syrah, 21% Grenache, 7% Mourvedre

Soil: Volcanic

Age of vines: 15 years old

Altitude: 180 m above sea level

Aspect: East

Fermentation: In stainless steel

Ageing: 18 months in 80% neutral and 20% new

French oak

Production: 7,200 bottles per year

Sustainably Produced ©

Represented by Soilair Selection

Sevenfifty.com/CaliforniaSoulMotherHips