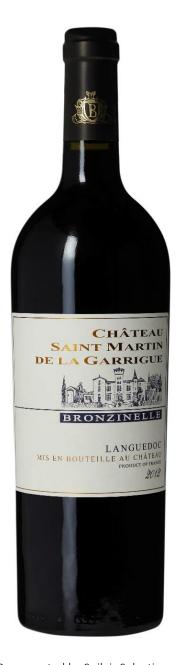

## CHÂTEAU ST. MARTIN DE LA GARRIGUE

## 'BRONZINELLE' COTEAUX DU LANGUEDOC ROUGE

Represented by Soilair Selection

Purple with blue undertones with spicy and herbal aromas. Fleshy and fresh on the palate with fine grained tannins and flavors of cassis, blackberry and spice.

Color: Red

Grapes: 42% Syrah, 26% Grenache, 19% Carignan,

13% Mourvedre

Altitude: 70 m above sea level

Age of vines: 40 years old

**Soil**: Limestone, sandy gravel, and red sandstone

Aspect: East

Yield: 38 hl/ha