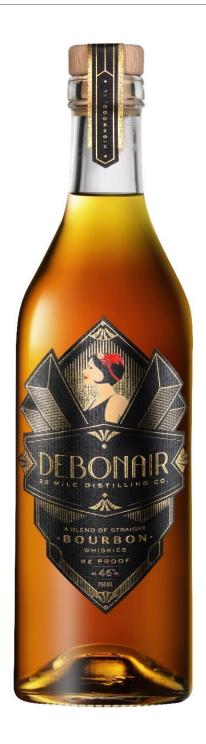

## 28 MILE DISTILLING

## BLENDED STRAIGHT BOURBON WHISKEY

Amber in color with aromas of vanilla wafer cookies, cinnamon pastry, bananas flambé, buttered sweet corn bread and candied cherries. Lightly tannic, and medium in body with a delightful velvety finish full of spiced graham cracker and black licorice.

Category: Kentucky Straight Bourbon

Area of Production: Kentucky

**Ingredients:** Blend of 4 year old Kentucky Straight Rye Bourbon and 2 2-year-old

Kentucky Straight Bourbons

Alcohol: 46% per volume

Proof: 92